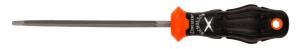

## 150MM (6") SLIM TAPER FILE 914225C BY NICHOLSON

| SKU  | Option | Part #  | Price  |
|------|--------|---------|--------|
| 2195 |        | 914225C | \$12.5 |

| Model                   |               |  |
|-------------------------|---------------|--|
| Туре                    | File          |  |
| SKU                     | 2195          |  |
| Part Number             | 914225C       |  |
| Barcode                 | 9337103015541 |  |
| Brand                   | Nicholson     |  |
| Size                    | 100mm 4"      |  |
| Technical - Main        |               |  |
| File Shape              | Slim          |  |
| Packaging + Shipping    |               |  |
| Shipping Weight (Gross) | 1.48 kg       |  |

## Features:

This 150mm file is triangular in shape with a slight taper towards the end of the file.

The '3rd' cut is ideal for the super fine removal of metal. Suits internal filing.