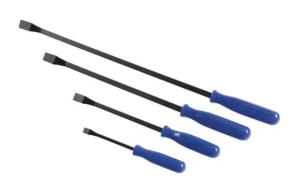

## **4PCE PRY BAR SET K090001 BY KINCROME**

| SKU  | Option | Part #  | Price |
|------|--------|---------|-------|
| 2146 |        | K090001 | \$55  |

| Model                       |               |
|-----------------------------|---------------|
| Туре                        | Pliers        |
| SKU                         | 2146          |
| Part Number                 | K090001       |
| Barcode                     | 9312753900911 |
| Brand                       | Kincrome      |
| Dimensions                  |               |
| Product Length              | 627 mm        |
| Product Width               | 110 mm        |
| Product Height              | 36 mm         |
| Product Weight (Net Weight) | 1.43 kg       |
| Packaging + Shipping        |               |
| Shipping Weight (Gross)     | 1.43 kg       |

## Features:-

Blades hardened & tempered. Blade lengths (approximately): 190mm, 285mm, 450mm, 600mm