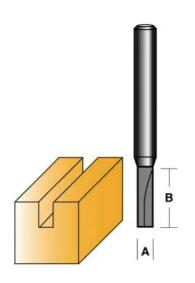

## 23 Exhibition Drive, Malaga Western Australia

Monday - Friday 7am-5pm + Sat 8am-4pm

Sales Centre for Sales, Advice + Orders T +61 8 9209 7400 hello@beyondtools.com

## 6MM X 16MM X 1/4" SHANK STRAIGHT SINGLE FLUTE ROUTER BIT TM206 BY TRUACUT





| SKU  | Option | Part # | Price   |
|------|--------|--------|---------|
| 2119 |        | TM206  | \$31.95 |

| Model                   |               |  |
|-------------------------|---------------|--|
| Туре                    | Router Bit    |  |
| SKU                     | 2119          |  |
| Part Number             | TM206         |  |
| Barcode                 | 9326186005907 |  |
| Brand                   | Truacut       |  |
| Technical - Main        |               |  |
| Diameter                | 6mm           |  |
| Shank Diameter          | 6mm (1/4")    |  |
| Packaging + Shipping    |               |  |
| Shipping Weight (Gross) | 1.48 kg       |  |

## 6mm x 16mm x 1/4" Shank Straight Single Flute Router Bit TM206 by TruaCut

(1/4") 6.35 x 32mm shank. Single flute ro