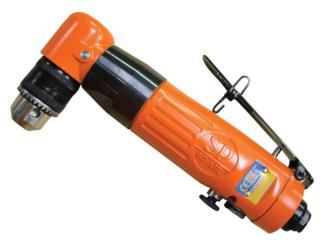

## DRILL ANGLE HEAD KEY TYPE 3/8"DRIVE - SP-2510AH BY SP TOOLS

| SKU    | Option | Part #    | Price |
|--------|--------|-----------|-------|
| 200202 |        | SP-2510AH | \$215 |

| Model                   |               |
|-------------------------|---------------|
| Туре                    | Drill Bit     |
| SKU                     | 200202        |
| Part Number             | SP-2510AH     |
| Barcode                 | 4545695002695 |
| Brand                   | SP Tools      |
| Packaging + Shipping    |               |
| Shipping Weight (Gross) | 1.48 kg       |

## **SPECIFICATIONS:**

Free speed: 1,800rpm Length: 208mm Capacity: 9.5mm Weight: 1190g FEATURES:

Ideal for drilling in tight areas

Safety lever

Forward and reverse