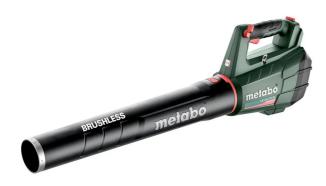

## 18V CORDLESS LEAF BLOWER BARE (TOOL ONLY) LB18LTXBL 601607850 BY METABO

| SKU    | Option | Part #    | Price |
|--------|--------|-----------|-------|
| 200191 |        | 601607850 | \$269 |
|        |        |           |       |

## Features:

Strong brushless motor for high performance & long runtime per battery pack charge

Precise dosing of the blowing power thanks to adjustable air velocity

Constant blowing force in continuous mode thanks to lockable speed control trigger

Slim, well-balanced lightweight construction with rubberised grip area for low-fatigue working close to the body With padded shoulder strap for a healthy working position Robust, easy to remove blowing tube with protective metal ring

Space-saving storage at the wall by means of practical suspension eye