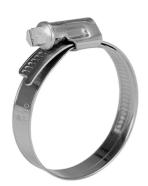

## 20-32MM STAINLESS STEEL HOSE CLAMP WITH WORM DRIVE 722-2032 BY NORMA

| SKU  | Option | Part # | Price |
|------|--------|--------|-------|
| 1976 |        | 44721  | \$3.6 |

| Model                   |                       |  |
|-------------------------|-----------------------|--|
| Туре                    | Hose Clamp            |  |
| SKU                     | 1976                  |  |
| Part Number             | 44721                 |  |
| Barcode                 | 9313399447211         |  |
| Brand                   | Norma                 |  |
| Size                    | 20-32mm               |  |
| Technical - Main        |                       |  |
| Material                | Stainless Steel (304) |  |
| Packaging + Shipping    |                       |  |
| Shipping Weight (Gross) | 1.48 kg               |  |