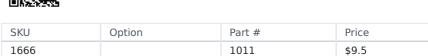

## 3/8" DRIVE SOCKET RAIL INCLUDING 15 CLIPS 1011 BY SUPATOOL

|  | Mode   |
|--|--------|
|  | Type   |
|  | SKU    |
|  | Part N |
|  | Barco  |
|  | Brand  |

## Features:-

Can be wall mounted or used in tool box Takes up to 15 sockets

| Model                       |               |
|-----------------------------|---------------|
| Туре                        | Socket Rail   |
| SKU                         | 1666          |
| Part Number                 | 1011          |
| Barcode                     | 9312753101103 |
| Brand                       | Supatool      |
| Technical - Main            |               |
| Drive Type                  | 3/8" Drive    |
| Dimensions                  |               |
| Product Length              | 478 mm        |
| Product Width               | 65 mm         |
| Product Height              | 20 mm         |
| Product Weight (Net Weight) | 0.12 kg       |
| Packaging + Shipping        |               |
| Shipping Weight (Gross)     | 0.12 kg       |