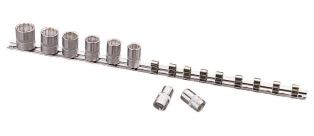

## 3/8" DRIVE SOCKET RAIL INCLUDING 15 CLIPS 1011 BY SUPATOOL

|  | Mode   |
|--|--------|
|  | Type   |
|  | SKU    |
|  | Part N |
|  | Barco  |
|  | Brand  |

## Features:-

Can be wall mounted or used in tool box Takes up to 15 sockets

| Model                       |               |
|-----------------------------|---------------|
| Туре                        | Socket Rail   |
| SKU                         | 1666          |
| Part Number                 | 1011          |
| Barcode                     | 9312753101103 |
| Brand                       | Supatool      |
| Technical - Main            |               |
| Drive Type                  | 3/8" Drive    |
| Dimensions                  |               |
| Product Length              | 478 mm        |
| Product Width               | 65 mm         |
| Product Height              | 20 mm         |
| Product Weight (Net Weight) | 0.12 kg       |
| Packaging + Shipping        |               |
| Shipping Weight (Gross)     | 0.12 kg       |