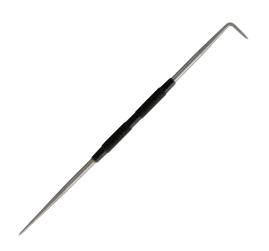

## 190MM DOUBLE ENDED SCRIBER ENGINEERS EC-E222 BY ECLIPSE

| SKU | Option | Part #  | Price   |
|-----|--------|---------|---------|
| 159 |        | EC-E222 | \$11.95 |

| Model                   |                  |
|-------------------------|------------------|
| Туре                    | Engineers Scribe |
| SKU                     | 159              |
| Part Number             | EC-E222          |
| Barcode                 | 5012095241157    |
| Brand                   | Eclipse          |
| Size                    | 190mm            |
| Country of Origin       |                  |
| Manufactured in         | UK               |
| Packaging + Shipping    |                  |
| Shipping Weight (Gross) | 0.2 g            |

## Features:

Double ended for marking out in confined spaces such as grooves and keyways

Made in UK