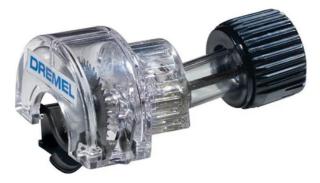

## Model

Mini Saw Attachment 670 26150670AC by Dremel The Dremel Mini Saw Attachment 670 transforms your Dremel tool into a precision circular saw for fine, clear and straight cuts in all sorts of wood. Perfect for laminate and wood flooring or thin wood plates. The safety guard and lower guard make it safe to use the circular saw blade. The guide allows to make straight cuts. Quick connect attaches your Dremel tool in seconds. This Mini Saw Attachment is easier to use than a hand saw, more precise than a jig saw and fits in tighter spaces than a circular saw. Includes: Fits all Dremel models that have the coarse nose thread (with nose cap removed) including the following; Dremel 4000, 4200, 400, 398, 395, 300, 3000, 285, 275, 200, 100, 8200, 8220, 800, 780, 770, 7700" Full Manufacturer Warranty