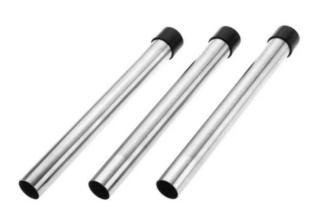

## STAINLESS STEEL TUBE SET 36MM 452902 BY FESTOOL

Three stainless steel extension pipes made from polypropylene. Compatible with 27 mm and 36 mm diameter suction hose connections.

## **Specifications**

Length (mm): 950mm Hose Diameter (mm): 36mm

| SKU  | Option | Part # | Price |
|------|--------|--------|-------|
| 1378 |        | 452902 | \$199 |

| Model                   |                          |  |
|-------------------------|--------------------------|--|
| Туре                    | Vacuum Accessory         |  |
| SKU                     | 1378                     |  |
| Part Number             | 452902                   |  |
| Barcode                 | 4014549094655            |  |
| Brand                   | Festool                  |  |
| Features                |                          |  |
| Standard Inclusions     | Stainless Steel Tube Set |  |
| Packaging + Shipping    |                          |  |
| Shipping Weight (Gross) | 1.48 kg                  |  |