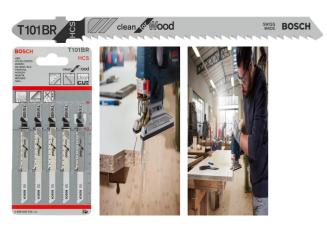

## **5PCE CLEAN CUT SUIT WOOD JIGSAW BLADES T101BR BY BOSCH**

Precision-ground teeth with taper-ground body produce clean results

High carbon steel material is appropriate for cutting softwood and non-abrasive woodworking materials

Fits all T-shank jigsaws

## **Specifications**

Total length: 100mm Tooth spacing: 2.5mm

Material: HCS

| SKU   | Option | Part #     | Price  |
|-------|--------|------------|--------|
| 12299 |        | 2608665057 | \$23.7 |

| Model                   |               |
|-------------------------|---------------|
| Туре                    | Jigsaw Blade  |
| SKU                     | 12299         |
| Part Number             | 2608665057    |
| Barcode                 | 3165140979542 |
| Brand                   | Bosch         |
| Dimensions              |               |
| Product Length          | 100 mm        |
| Packaging + Shipping    |               |
| Shipping Weight (Gross) | 0.48 kg       |