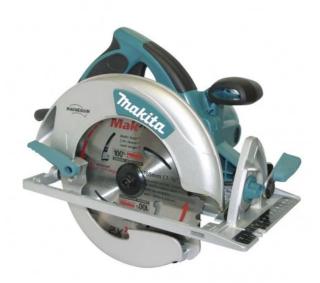

## 185MM (7-1/4") CIRCULAR SAW 5007MGK BY MAKITA

Features: Maximum cu

Maximum cutting depth of 63.5mm Max bevel capacity of 56 ° Powerful 1,800W\* motor to get through any cut Magnesium base Blower function for a cleaner cutting view \* *Continuous rating input* **Specifications:** Bevel Capacity: 0 °- 56 ° Max. cutting capacities at 0 °: 63.5mm Max. cutting capacities at 45 °: 45mm

| SKU  | Option | Part #  | Price |
|------|--------|---------|-------|
| 1176 |        | 5007MGK | \$439 |

| Model                       |                           |  |
|-----------------------------|---------------------------|--|
| Туре                        | Circular Saw              |  |
| SKU                         | 1176                      |  |
| Part Number                 | 5007MGK                   |  |
| Barcode                     | 088381076517              |  |
| Brand                       | Makita                    |  |
| Size                        | 185mm (7-1/4")            |  |
| Technical - Main            |                           |  |
| Power Source                | 240V 50Hz Single Phase    |  |
| Motor Power (Input)         | 2.4HP / 1800W             |  |
| Motor Speed - No Load       | 5,800rpm                  |  |
| Technical - Saw             |                           |  |
| Blade (Scoring) - Bore Size | 20 mm                     |  |
| Dimensions                  |                           |  |
| Product Weight (Net Weight) | 3.9 kg                    |  |
| Features                    |                           |  |
| Standard Inclusions         | hex wrench 6mm (783204-6) |  |
| Packaging + Shipping        |                           |  |
| Shipping Weight (Gross)     | 1.48 kg                   |  |