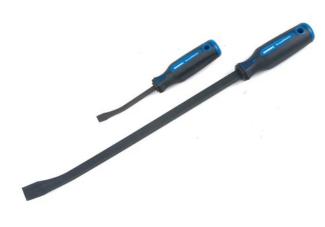

## **2PCE PRY BAR SET K9051 BY KINCROME**

| SKU                         | Option   | Part # |                              | Price |
|-----------------------------|----------|--------|------------------------------|-------|
| 11738                       |          | K9051  |                              | \$75  |
|                             |          |        |                              |       |
| Model                       |          |        |                              |       |
| Туре                        |          |        | Pry Bar                      |       |
| SKU                         |          |        | 11738                        |       |
| Part Number                 |          |        | K9051                        |       |
| Barcode                     |          |        | 9312753921596                |       |
| Brand                       |          |        | Kincrome                     |       |
| Technical - Ma              | ain      |        |                              |       |
| Material                    |          |        | Chrome Vanadium Steel (Cr-V) |       |
| Dimensions                  |          |        |                              |       |
| Product Length              |          |        | 518 mm                       |       |
| Product Width               |          |        | 132 mm                       |       |
| Product Height              |          |        | 48 mm                        |       |
| Product Weight (Net Weight) |          |        | 0.59 kg                      |       |
| Packaging +                 | Shipping |        |                              |       |
| Shipping Weight (Gross)     |          |        | 0.59 kg                      |       |

## Features:-

Manufactured from Chrome Vanadium Steel (Cr-V) with phosphate finish Ergonomic handle includes hanging hole **Contents:-**Extended Bent Pry Bar - 450mm (18") Bent Pry Bar - 200mm (8")