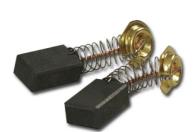

## **CARBON BRUSH PAIR CB203 BY MAKITA**

| SKU   | Option | Part #   | Price |
|-------|--------|----------|-------|
| 11278 |        | 194991-6 | \$26  |

| Model                   |                              |
|-------------------------|------------------------------|
| Туре                    | Spare Parts - Carbon Brushes |
| SKU                     | 11278                        |
| Part Number             | 194991-6                     |
| Barcode                 | 088381357272                 |
| Brand                   | Makita                       |
| Packaging + Shipping    |                              |
| Shipping Weight (Gross) | 1.48 kg                      |

Carbon Brush Pair CB203 by Makita Suit:- M3600, MT362, LW1400, LW1401, MT240, HW1200, LS1211, MT360, 5104, LC1230, RP2301FC, 3612, HW1300, MLC141, M2400, 2414NB, 5903, 2414NB, 5903, 2414NB, M2401, 3612C, RP1800, MT241, M200, 2030S \*product image is generic and not indicative of final product