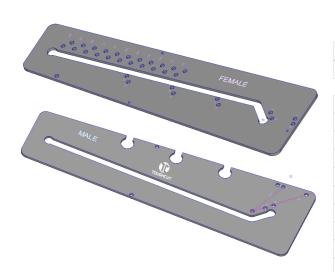

| Model                       |                                                                                                              |  |
|-----------------------------|--------------------------------------------------------------------------------------------------------------|--|
| Туре                        | Mason Mitre Jig                                                                                              |  |
| SKU                         | 10924                                                                                                        |  |
| Part Number                 | TC-JIG-MASON MITRE-SET                                                                                       |  |
| Barcode                     | 735745532713                                                                                                 |  |
| Brand                       | ToughCut                                                                                                     |  |
| Technical - Main            |                                                                                                              |  |
| Material                    | Aluminium                                                                                                    |  |
| Dimensions                  |                                                                                                              |  |
| Product Weight (Net Weight) | 18 kg                                                                                                        |  |
| Country of Origin           |                                                                                                              |  |
| Manufactured in             | Australia                                                                                                    |  |
| Features                    |                                                                                                              |  |
| Standard Inclusions         | 1 x Male Jig, 1 x Female Jig, 5 x<br>Pins #48136                                                             |  |
| Packaging + Shipping        |                                                                                                              |  |
| Shipping Length             | 1250 mm                                                                                                      |  |
| Shipping Width              | 400 mm                                                                                                       |  |
| Shipping Height             | 50 mm                                                                                                        |  |
| Shipping Weight (Gross)     | 18.48 kg                                                                                                     |  |
| Shipping Notes              | This product is classified as<br>'Heavy / Oversized' and<br>generally does not qualify for<br>FREE SHIPPING. |  |