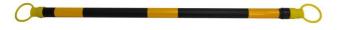

## YELLOW / BLACK RETRACTABLE ABS CONE BAR BCB739 BY MAXISAFE

## Features:

Hi-vis orange or yellow with alternate black stripes Durable and lightweight ABS plastic Extendable from 135cm to 210cm Fits all standard traffic cones and T-Top bollards Reflective bands for enhanced visibility

## **Applications:**

Temporary barricading Unsafe or unauthorised work areas Wet areas Temporary crowd control

| SKU | Option | Part # | Price |
|-----|--------|--------|-------|
| 107 |        | BCB739 | \$17  |