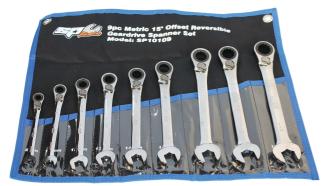

## GEAR DRIVE ROE SPANNER SET 15° OFFSET METRIC 9PCE - SP10109 BY SP TOOLS

| SKU   | Option | Part #  | Price |
|-------|--------|---------|-------|
| 10636 |        | SP10109 | \$274 |

| Model                   |                      |  |
|-------------------------|----------------------|--|
| Туре                    | Spanner Set - Geared |  |
| SKU                     | 10636                |  |
| Part Number             | SP10109              |  |
| Barcode                 | 9330514014301        |  |
| Brand                   | SP Tools             |  |
| Technical - Main        |                      |  |
| Colour Name             | Black                |  |
| Packaging + Shipping    |                      |  |
| Shipping Weight (Gross) | 1.48 kg              |  |

Set Includes: 8, 10, 12, 13, 14, 15, 17, 18 & 19mm Chrome Vanadium Steel (Cr-V) for high strength & durability Meets & exceeds international ANSI & DIN standard Lifetime warranty