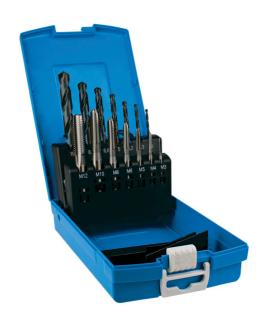

## 14PCE STRAIGHT FLUTE TAP & DRILL SET - T3850014 BY SUTTON

| SKU     | Option | Part #   | Price |
|---------|--------|----------|-------|
| 1041228 |        | T3850014 | \$199 |

| Model                   |               |  |
|-------------------------|---------------|--|
| Туре                    | Drill & Tap   |  |
| SKU                     | 1041228       |  |
| Part Number             | T3850014      |  |
| Barcode                 | 9311963500058 |  |
| Brand                   | Sutton        |  |
| Packaging + Shipping    |               |  |
| Shipping Weight (Gross) | 0.6 kg        |  |

## Range:

M3, M4, M5, M6, M8, M10, M12 + tapping drills 2.5, 3.3, 4.2, 5.0, 6.8, 8.5, 10.2mm