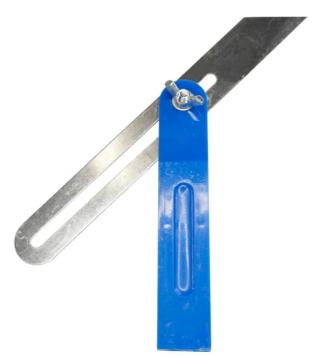

High impact plastic body/ plated metal blade. Used to duplicate angles, or set to a desired angle in conjunction with other measuring tools