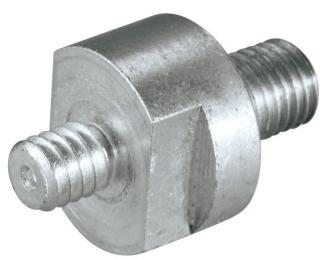

## **BACKING PAD ADAPTER 743126-2 BY MAKITA**

| SKU                     | Option | Part # |                     | Price  |
|-------------------------|--------|--------|---------------------|--------|
| 1041057                 |        | 74312  | 6-2                 | \$6.15 |
|                         |        |        |                     |        |
| Model                   |        |        |                     |        |
| Туре                    |        |        | Backing Pad Adaptor |        |
| SKU                     |        |        | 1041057             |        |
| Part Number             |        |        | 743126-2            |        |
| Brand                   |        |        | Makita              |        |
| Packaging + Shipping    |        |        |                     |        |
| Shipping Weight (Gross) |        |        | 0.48 kg             |        |

## Features

For use with a variety of backing pads for surface conditioning and sanding discs for maximum material removal and versatility Adapter to fit a variety of backing pads Quick and easy disc changes Constructed of high quality material for long life **Suit** Makita DPV300Z