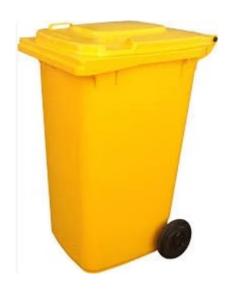

## 240L EMPTY YELLOW WHEELY BIN WB240MTY BY SPILL CREW

240L Empty Yellow Wheely Bin WB240MTY by Spill Crew **Specifications:**  $60 \times 70 \times 105$  cm

60 x 70 x 105 cm Weight: 16 Kg

| SKU     | Option | Part #   | Price |
|---------|--------|----------|-------|
| 1041033 |        | WB240MTY | \$215 |