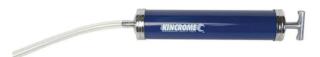

## **473CC SUCTION GUN K8010 BY KINCROME**

| Model                       |               |
|-----------------------------|---------------|
| SKU                         | 10099         |
| Part Number                 | K8010         |
| Barcode                     | 9312753932875 |
| Brand                       | Kincrome      |
| Dimensions                  |               |
| Product Length              | 357 mm        |
| Product Width               | 88 mm         |
| Product Height              | 66 mm         |
| Product Weight (Net Weight) | 0.81 kg       |
| Packaging + Shipping        |               |
| Shipping Weight (Gross)     | 0.81 kg       |

## Features:-

Ideal fast and easy method for transferring transmission oils, gear oils, differential oils, etc. Chrome Plated Tapered End Cap Heavy Duty Handle with Finger Grooves Specification:-

Capacity: 473CC

Hose Length: 300mm (12")