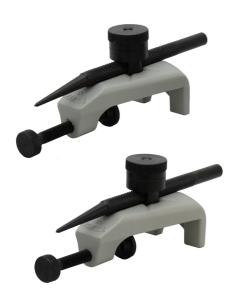

**Brand** ECLIPSE **Specifications** 

Supplied as one pair of heads

Suitable for laying out the distance between

Features & two points and scribing arcs & circles

**Benefits** To be used in conjunction with any wood

offcut between 3/4" to 1 1/2" wide, minimum

thickness of 3/8"