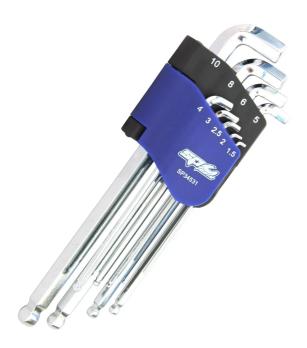

## BALL DRIVE HEX KEY SET STUBBY METRIC COLOUR CODED 9PCE - SP34531 BY SP TOOLS

| SKU    | Option | Part #  | Price |
|--------|--------|---------|-------|
| 100287 |        | SP34531 | \$39  |

| Model                   |                     |
|-------------------------|---------------------|
| Туре                    | Allen / Hex Key Set |
| SKU                     | 100287              |
| Part Number             | SP34531             |
| Barcode                 | 9330514078099       |
| Brand                   | SP Tools            |
| Technical - Main        |                     |
| Colour Name             | Black               |
| Packaging + Shipping    |                     |
| Shipping Weight (Gross) | 1.48 kg             |

## Set Includes:

1.5, 2, 2.5, 3, 4, 5, 6, 8 & 10mm Hex Keys Organiser