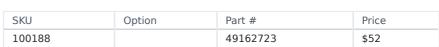

## 254MM (10") POLE SAW CHAIN 49162723 BY MILWAUKEE

| Model                       |                |
|-----------------------------|----------------|
| Туре                        | Chainsaw Blade |
| SKU                         | 100188         |
| Part Number                 | 49162723       |
| Barcode                     | 4892210179630  |
| Brand                       | Milwaukee      |
| Dimensions                  |                |
| Product Weight (Net Weight) | 0.14 kg        |
| Packaging + Shipping        |                |
| Shipping Weight (Gross)     | 0.136 kg       |