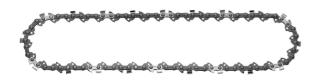

## 254MM (10") POLE SAW CHAIN 49162723 BY MILWAUKEE

| Model                       |                |
|-----------------------------|----------------|
| Туре                        | Chainsaw Blade |
| SKU                         | 100188         |
| Part Number                 | 49162723       |
| Barcode                     | 4892210179630  |
| Brand                       | Milwaukee      |
| Dimensions                  |                |
| Product Weight (Net Weight) | 0.14 kg        |
| Packaging + Shipping        |                |
| Shipping Weight (Gross)     | 0.136 kg       |

Our 10" (254 mm) Pole Saw Chain is to be used with M18 FUEL 10" Pole Saw Attachment (M18FOPH-CSA). The replacement saw chain design gives you fast cuts with low vibration and minimum kickback. The chain features a durable design and is weather-resistant for increased life.

## **Features**

Compatible with M18 FUEL  $^{\text{\tiny TM}}\,$  10" Pole Saw Attachment (M18FOPH-CSA)

Drive links: 40

To be used with narrow kerf bars