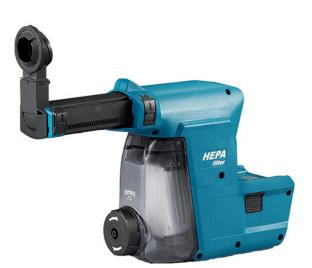

## DUST EXTRACTION SYSTEM DX06 (199566-6) SUIT DHR242Z BY MAKITA

| SKU                     | Option | Part #   |              | Price |
|-------------------------|--------|----------|--------------|-------|
| 100154                  |        | 199566-6 |              | \$239 |
|                         |        |          |              |       |
| Model                   |        |          |              |       |
| Туре                    |        |          | Dust Shroud  |       |
| SKU                     |        |          | 100154       |       |
| Part Number             |        |          | 199566-6     |       |
| Barcode                 |        |          | 088381540360 |       |
| Brand                   |        |          | Makita       |       |
| Packaging + Shipp       | oing   |          |              |       |
| Shipping Weight (Gross) |        |          | 1.48 kg      |       |

## Features:-

One-touch attachment/removal system for quick, easy dust disposal and an easy to remove HEPA filter Transparent dust box for monitoring current dust level Easy to remove HEPA filter and Double lock prevents accidental removal from the rotary hammer Works automatically in conjunction with the rotary hammer using the integrated DC motor Large dust canister for longer operating time between cleaning