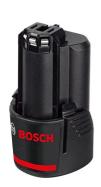

## 12V 3.0AH LI-ION BATTERY (1600A00X79) BY BOSCH

| SKU    | Option | Part #     | Price |
|--------|--------|------------|-------|
| 100136 |        | 1600A00X79 | \$135 |
|        |        |            |       |
|        |        |            |       |

| Model                   |               |
|-------------------------|---------------|
| Туре                    | Battery       |
| SKU                     | 100136        |
| Part Number             | 1600A00X79    |
| Barcode                 | 3165140894494 |
| Brand                   | Bosch         |
| Size                    | 12V           |
| Technical - Main        |               |
| Amp Hour                | 3.0Ah         |
| Packaging + Shipping    |               |
| Shipping Weight (Gross) | 1.48 kg       |

The compact 12 V battery with 3.0 Ah Min. 20% more runtime compared to existing 12 V 2.5 Ah Lightweight for even more comfortable work, especially in overhead applications

Compatible since 2005: all of our batteries are compatible with new and existing Bosch Professional tools in the same voltage class.