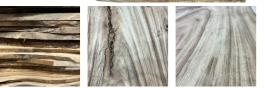

## **CAMPHOR LAUREL SLAB**

| SKU     | Option                            | Part # | Price |
|---------|-----------------------------------|--------|-------|
| 1000360 | Size: 2000mm x 50mm (Approximate) |        | \$450 |
| 1000361 | Size: 2250mm x 55mm (Approximate) |        | \$550 |

Various sizes and slabs available. Price is per slab. Come in and view, request a photo or take a lucky dip and be surprised by its beauty.

Each piece is uniquely beautiful and ideal for crafting a table

Sizes are approximately 650-900mm x 2100-2400mm in length x 40-60mm thick.