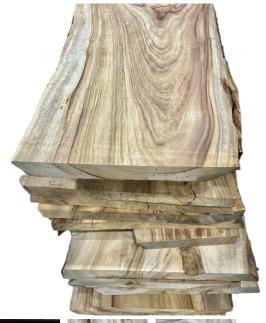

## **CAMPHOR LAUREL SLAB**

| SKU     | Option                            | Part # | Price |
|---------|-----------------------------------|--------|-------|
| 1000360 | Size: 2000mm x 50mm (Approximate) |        | \$450 |
| 1000361 | Size: 2250mm x 55mm (Approximate) |        | \$550 |

Various sizes and slabs available. Price is per slab. Come in and view, request a photo or take a lucky dip and be surprised by its beauty.

Each piece is uniquely beautiful and ideal for crafting a table

Sizes are approximately 650-900mm x 2100-2400mm in length x 40-60mm thick.