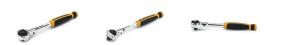

## 1/4" DRIVE 72-TOOTH DUAL MATERIAL ROTO RATCHET 171MM (6-3/4") 81224 BY GEARWRENCH

## **Features**

270° rotating head for maximum speed and access
72-tooth ratchet turns fasteners with a 5° swing arc
Round shaped head works well around obstacles
Dual material comfort grip handle
Bright, full polish chrome finish easily wipes clean and resists
corrosion
Meets or exceeds ASME specifications