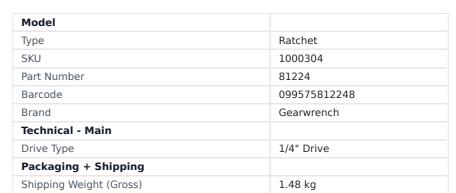

## 1/4" DRIVE 72-TOOTH DUAL MATERIAL ROTO RATCHET 171MM (6-3/4") 81224 BY GEARWRENCH

Specifications

Tether Ready: No

Handle Material: Dual Material

Knurled : No Flexible : No

Product Type : Ratchet Drive Tang Size : 1/4 in

Reversible : Yes Tooth Count : 72 Ouick Release : No

Finish: Full Polish Chrome

Magnetic: No

Ratchet Head Style: Roto

## 23 Exhibition Drive, Malaga Western Australia

Monday - Friday 7am-5pm + Sat 8am-4pm

**Sales Centre** for Sales, Advice + Orders T +61 8 9209 7400 hello@beyondtools.com

Locking : No

Drive Type : Square Material : Alloy Steel