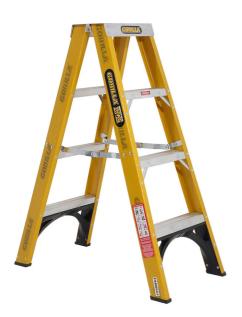

## 4 STEP FIBREGLASS DOUBLE SIDED 150KG STEP LADDER FSM004-I BY GORILLA

## Material

Fibreglass - 150kg Industrial **Features** Non-Slip Alum Top Cap Cross-Braced Spreader Stabiliser Ready Patented Resin Bracing System

| SKU                         | Option | Part #   |                                                                                                              | Price |
|-----------------------------|--------|----------|--------------------------------------------------------------------------------------------------------------|-------|
| 1000272                     |        | FSM004-I |                                                                                                              | \$229 |
|                             |        |          |                                                                                                              |       |
| Model                       |        |          |                                                                                                              |       |
| Туре                        |        |          | Double Sided Ladder                                                                                          |       |
| SKU                         |        |          | 1000272                                                                                                      |       |
| Part Number                 |        |          | FSM004-I                                                                                                     |       |
| Brand                       |        |          | Gorilla                                                                                                      |       |
| Size                        |        |          | 1.2m Reach Height                                                                                            |       |
| Dimensions                  |        |          |                                                                                                              |       |
| Product Weight (Net Weight) |        |          | 8.6 kg                                                                                                       |       |
| Packaging + Shipping        |        |          |                                                                                                              |       |
| Shipping Weight (Gross)     |        |          | 8.6 kg                                                                                                       |       |
| Shipping Notes              |        |          | This product is classified as<br>'Heavy / Oversized' and<br>generally does not qualify for<br>FREE SHIPPING. |       |