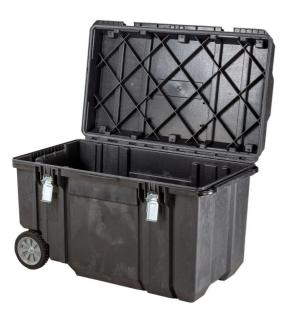

## 240L TOUGH CASE DWST38000 BY DEWALT

| 回橋藩回   |
|--------|
|        |
| RE SER |
| 004988 |

| SKU     | Option | Part #    | Price |
|---------|--------|-----------|-------|
| 1000235 |        | DWST38000 | \$269 |

## Features:

Telescopic, Metal Pull Handle for easy maneuvering Heavy-Duty Wheels for easy steering on job-site Water-Seal Ring to help protect tools from water damage Built-in Support on Lid for additional top loading