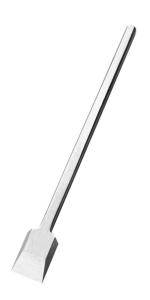

## **BLADE SUIT 400 REBATE SHOULDER PLANE C400C BY CLIFTON**

| SKU     | Option | Part # | Price |
|---------|--------|--------|-------|
| 1000209 |        | C400C  | \$75  |

| Model                   |                                         |  |
|-------------------------|-----------------------------------------|--|
| Туре                    | Rebate Shoulder Plane Blade             |  |
| SKU                     | 1000209                                 |  |
| Part Number             | C400C                                   |  |
| Brand                   | Clifton                                 |  |
| Technical - Main        |                                         |  |
| Material                | High Quality Oil Hardened Tool<br>Steel |  |
| Packaging + Shipping    |                                         |  |
| Shipping Weight (Gross) | 1.48 kg                                 |  |

Clifton 400 Shoulder Rebate Plane Blade is 7/16" wide and made of cryogenically treated .01 tool steel (HRC59-61). Blade edge is ground to 25  $^{\circ}$  primary bevel, with a 30  $^{\circ}$  secondary bevel.