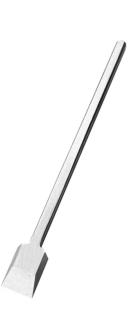

## **BLADE SUIT 400 REBATE SHOULDER PLANE C400C BY CLIFTON**

| SKU     | Option | Part # | Price |
|---------|--------|--------|-------|
| 1000209 |        | C400C  | \$75  |

| Model                   |                                         |  |
|-------------------------|-----------------------------------------|--|
| Туре                    | Rebate Shoulder Plane Blade             |  |
| SKU                     | 1000209                                 |  |
| Part Number             | C400C                                   |  |
| Brand                   | Clifton                                 |  |
| Technical - Main        |                                         |  |
| Material                | High Quality Oil Hardened Tool<br>Steel |  |
| Packaging + Shipping    |                                         |  |
| Shipping Weight (Gross) | 1.48 kg                                 |  |

Clifton 400 Shoulder Rebate Plane Blade is 7/16" wide and made of cryogenically treated .01 tool steel (HRC59-61). Blade edge is ground to 25 ° primary bevel, with a 30 ° secondary bevel.